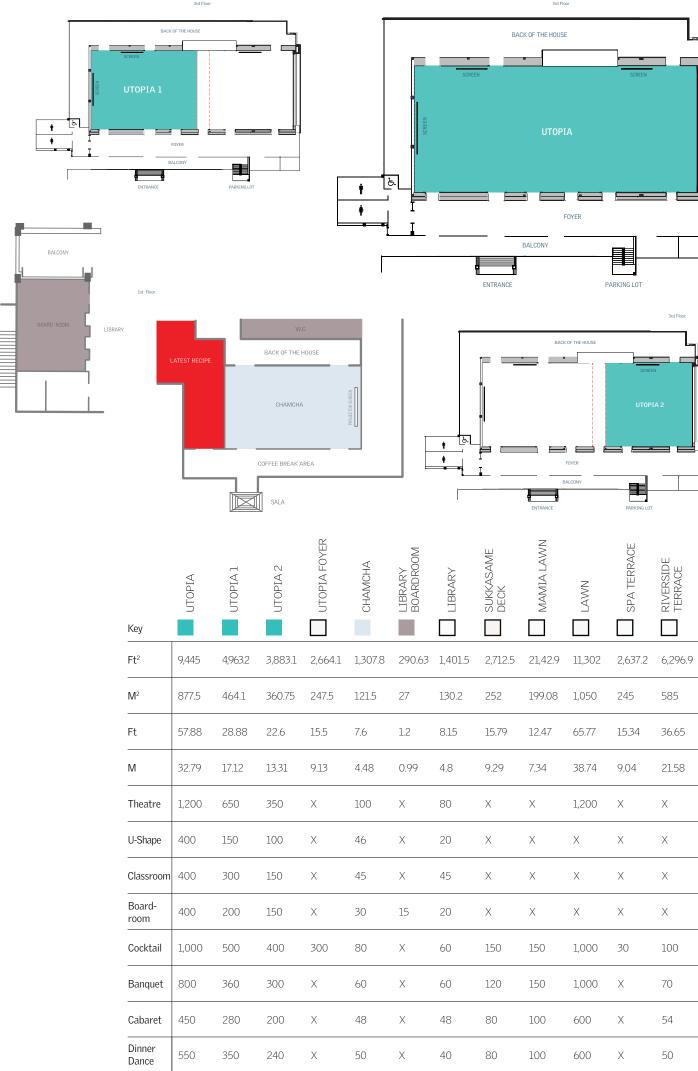

## **ENGAGING CONFERENCE FACILITIES**

With over 1,414 square metres of contemporary meeting and function space, Le Meridien Chiang Rai resort offers spaces including a chic reception area, a sophisticated ballroom, meeting room, a ceremonial sala, outdoor decked and grassed event spaces under a spectacular 100 year old raintree – sukkaseam, plus a riverside terrace, and lawn.

Featuring the latest innovative technology, Utopia Ballroom has been designed to provide our customers with a function space that offers the latest technology in lighting, sound, data and video projection, our facility also incorporates audio visual systems capable of delivering outstanding experiences for any occasion.