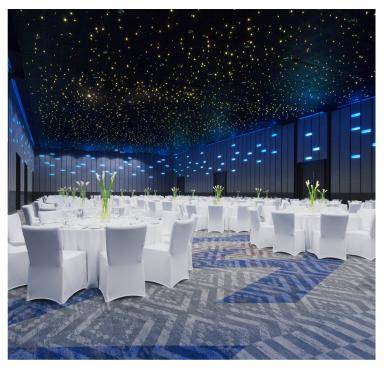

## **ENGAGING CONFERENCE FACILITIES**

With over 1,414 square metres of contemporary meeting and function space, Le Meridien Chiang Rai resort offers spaces including a chic reception area, a sophisticated ballroom, meeting room, a ceremonial sala, outdoor decked and grassed event spaces under a spectacular 100 year old raintree – sukkaseam, plus a riverside terrace, and lawn.

Featuring the latest innovative technology, Utopia Ballroom has been designed to provide our customers with a function space that offers the latest technology in lighting, sound, data and video projection, our facility also incorporates audio visual systems capable of delivering outstanding experiences for any occasion.